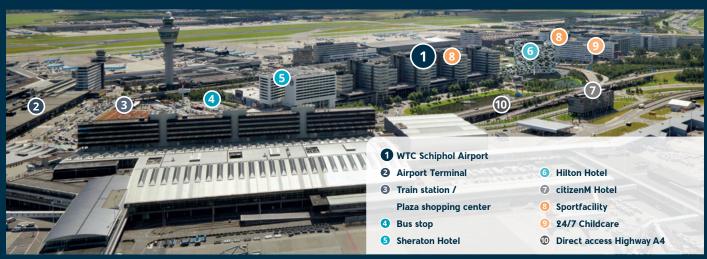

### Location

Within a few minutes you can walk from your desk to the Terminal of Amsterdam Airport Schiphol, the second airport hub of the world. Additionally WTC Schiphol Airport is easy to reach.

#### By plane

With over 320 destinations Schiphol is connected directly to the rest of the world

#### By car

The highways A4, A5 and A9 are within a 1 minute drive from WTC Schiphol Airport

#### By train

Direct connections throughout the Netherlands and to international destinations

#### By taxi

Taxis are available day and night and can bring you to every desired destination

#### By bus

With 24 direct bus lines, a bus departs from Schiphol Plaza every minute to the desired destination of your employees

### **Schiphol Facilities**

- 8 Hotels with over 2,000 rooms
- 18 Food & Beverage
- 8 Coffee Bars
- 3 Supermarkets
- 5 Conference Facilities
- 13 Banks
  - 1 Unique 24/7 Childcare
- 1 Shopping Center
- 2 Sport & Fitness facilities