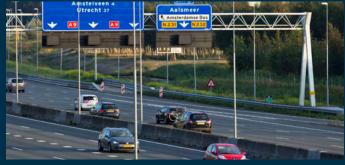

#### By car

The highways A4, A5 and A9 are within a 1 minute drive from WTC Schiphol Airport