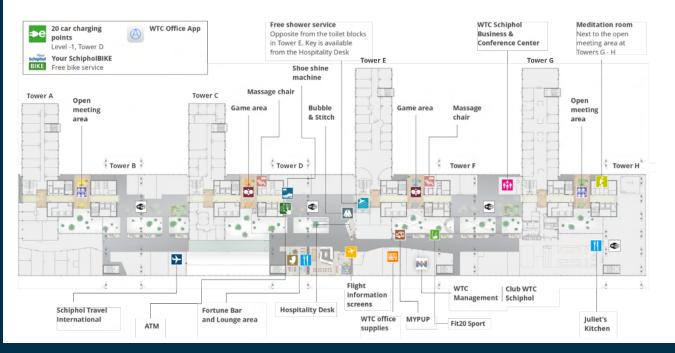

### WTC Services

WTC Schiphol Airport offers first class services for all lessees. Together with our partners at WTC Schiphol Airport we do everything to accommodate you to the best of our abilities.

The following are just a few of our services:

- Hospitality Desk
- Juliet's Kitchen
- Fortune Bar
- Business & Conference Center
- WTC Management

- Game Area
- Cleaning & Security Services
- Meditation room
- Shower Facilities
- Massage Chairs
- OfficeApp
- Club WTC Schiphol
- □ Free Wifi Network (3rd floor)
- Direct connection with Hilton and Sheraton Hotel Schiphol
- Direct connection with Schiphol Plaza shopping center

#### Services in WTC Schiphol Airport: 3rd floor